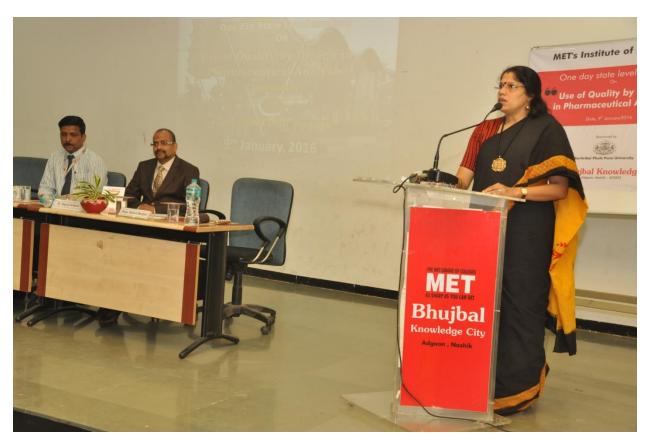

Dr. Rajesh Ankam( senior General Manager Glenmark Pharmaceutical Limited) as guest speaker He given guidance about new opportunities of Parma field. Hon.Shefali Bhujbal apple in this occasion to students as scenario changes they can as per progress of world. Dr.Sanjay Khirsagar (Principal of MET Pharmacy, Convener) explained about the theme of seminar.

Dr. Rajesh Ankam( senior General Manager Glenmark Pharmaceutical Lt) Hon.Shefali Bhujbal, Dr.Sanjay Khirsagar (Principal)

Expert lecturer Dr.Preetam Ghogale (Head-Aanalytical Reserch & Development Pidilite Industries Lt.Mumbai)