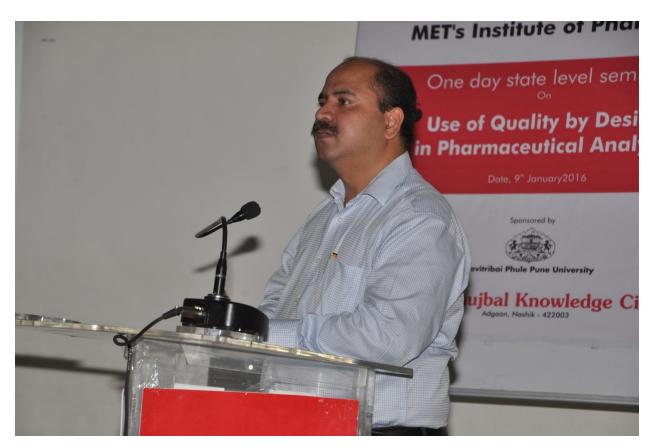

Expert lecturer **Dr.Preetam Ghogale** (Head-Aanalytical Reserch & Development Pidilite Industries Lt.Mumbai) given informative lecture which cover the topic QBD based HPLC method development, QBD approach for analytical Methods & QBD principles can be applied to develop stability Indicating methods.

Dr. Rajesh Ankam( senior General Manager Glenmark Pharmaceutical Lt) Hon.Shefali Bhujbal, Dr.Sanjay Khirsagar (Principal)

Expert lecturer Dr.Preetam Ghogale (Head-Aanalytical Reserch & Development Pidilite Industries Lt.Mumbai)