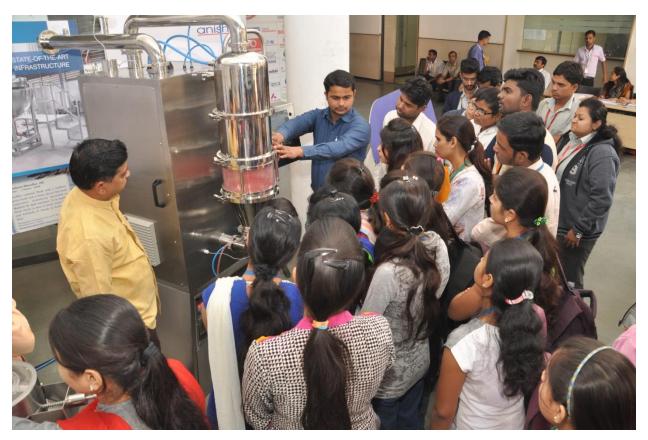

In this seminar Anish Pharma Equipments Pvt. Ltd. Given Hands on Training session on-1.Spheronizer

- 2.Extruder
- 3.Fluid bed processor Nano.

For this seminar Dr. Rajesh Ankam( senior General Manager Glenmark), Hon.Shefali Bhujbal, Dr.Sanjay Khirsagar (Principal), Shirpur, Dhule, Malegaon, Sakegaon, Nashik, Mumbai, Chandwad & other college students as well as staff nearby 186 delegates are present.

After all lectures Anish Pharma Equipments Pvt. Ltd. Given Hands on Training session on-1.Spheronizer

- 2.Extruder
- 3.Fluid bed processor Nano.

For this seminar taken efforts Dr.Santosh Chhajjed, Prof.Sushil Patil & all teaching, non-teaching staff of MET Institute of Pharmacy Nashik.

Dr.Atul Shirkhedkar (Vice Principal R.C.Patel Institute of Education & Research, Shirpur) & Delegates.

Lectures of Anish Pharma Equipments Pvt. Ltd.

Lectures of Anish Pharma Equipments Pvt. Ltd.